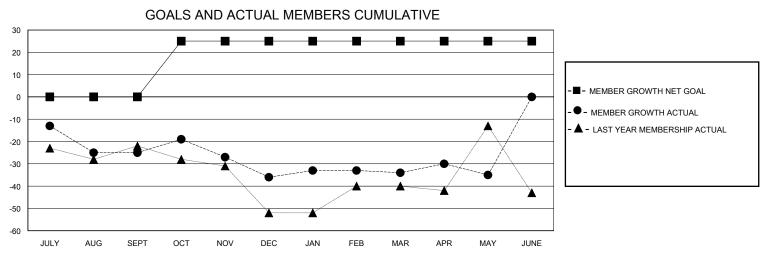

## GMT: **LOCATION OREGON GMT CA** Clubs **Members RESULTS FOR 2023-2024 RESULTS FOR 2023-2024** NEW CLUB GOAL **NEW CLUBS** DROPPED CLUBS QUARTER MEMBER GROWTH NET MEMBER GROWTH DROPPED QUARTER **GOAL** MEMBERS ACTUAL **ACTUAL** (including transfers) 0 0 1 0 19 42 JULY/AUG/SEPT JULY/AUG/SEPT 1 0 0 25 34 34 OCT/NOV/DEC OCT/NOV/DEC