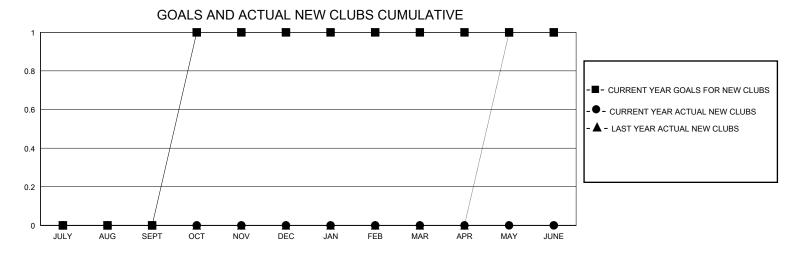

## GMT: **LOCATION OREGON GMT CA** Clubs **Members RESULTS FOR 2023-2024 RESULTS FOR 2023-2024** NEW CLUB GOAL **NEW CLUBS** DROPPED CLUBS QUARTER MEMBER GROWTH NET MEMBER GROWTH DROPPED QUARTER **GOAL** MEMBERS ACTUAL **ACTUAL** (including transfers) 0 0 1 0 19 42 JULY/AUG/SEPT JULY/AUG/SEPT 1 0 0 25 34 34 OCT/NOV/DEC OCT/NOV/DEC